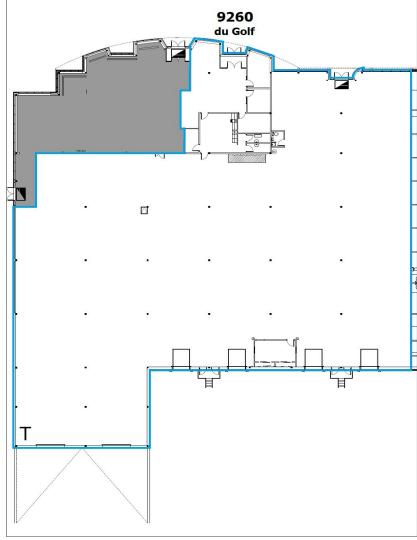

JOSEPH DI LILLO

Certified Real Estate Broker idl@magnagroup.ca

WAREHOUSE AREA 21,717 sq.ft.

OFFICE AREA 1,831 sq.ft.

TOTAL AREA 23,548 sq.ft.

CLEAR HEIGHT 24'

SHIPPING DOORS 4 x Loading Docks (8' x 10')

2 x Drive in Doors (14' x 14')