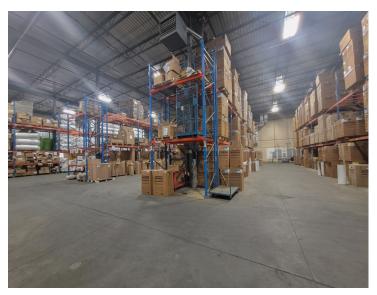

JOSEPH DI LILLO

Certified Real Estate Broker idl@magnagroup.ca

WAREHOUSE AREA 21,717 sq.ft.

OFFICE AREA 1,831 sq.ft.

TOTAL AREA 23,548 sq.ft.

CLEAR HEIGHT 24'

SHIPPING DOORS 4 x Loading Docks (8' x 10')

2 x Drive in Doors (14' x 14')