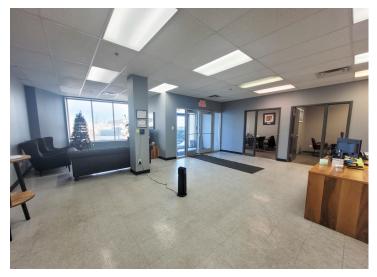

JOSEPH DI LILLO

Certified Real Estate Broker idl@magnagroup.ca

WAREHOUSE AREA 21,717 sq.ft.

OFFICE AREA 1,831 sq.ft.

TOTAL AREA 23,548 sq.ft.

CLEAR HEIGHT 24'

SHIPPING DOORS 4 x Loading Docks (8' x 10')

2 x Drive in Doors (14' x 14')