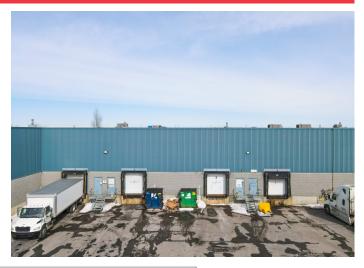

JOSEPH DI LILLO

Certified Real Estate Broker idl@magnagroup.ca

WAREHOUSE AREA 21,717 sq.ft.

OFFICE AREA 1,831 sq.ft.

TOTAL AREA 23,548 sq.ft.

CLEAR HEIGHT 24'

SHIPPING DOORS 4 x Loading Docks (8' x 10')

2 x Drive in Doors (14' x 14')