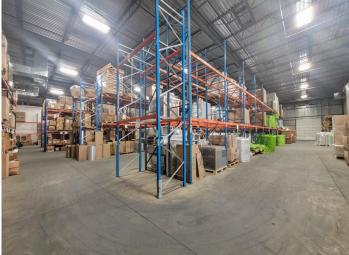

JOSEPH DI LILLO

Certified Real Estate Broker idl@magnagroup.ca

WAREHOUSE AREA 21,717 sq.ft.

OFFICE AREA 1,831 sq.ft.

TOTAL AREA 23,548 sq.ft.

CLEAR HEIGHT 24'

SHIPPING DOORS 4 x Loading Docks (8' x 10')

2 x Drive in Doors (14' x 14')