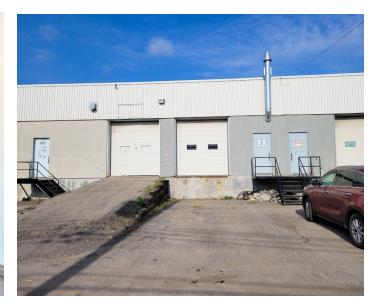

CLEAR HEIGHT

SHIPPING DOORS 1 x Loading Dock

RENTAL PRICE Contact Broker

OPERATING EXPENSES \$ 5,43/sq.ft. (2024 Estimated)

OCCUPANCY DATE
YEAR OF CONSTRUCTION

1968

OFFICE HEATING Electric

WAREHOUSE HEATING Gas