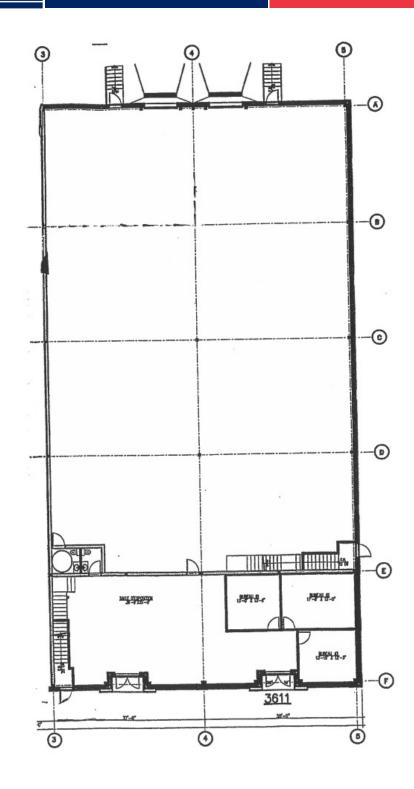

### ANTONIO PANZERA

Real Estate Broker

tony@magnagroup.ca

**WAREHOUSE AREA** 

OFFICE AREA

**TOTAL AREA** 

**CLEAR HEIGHT** 

SHIPPING DOORS

**RENTAL PRICE** 

**OPERATING EXPENSES** 

**OFFICE HEATING** 

WAREHOUSE HEATING

**ZONAGE** 

**OCCUPANCY DATE** 

8,528 sq.ft.

2,000 sq.ft.

10,528 sq.ft.

211

1 x Drive in

1 x Loading Dock

\$ 13.50/sq.ft. Net Net

\$ 4.50/sq.ft. (Estimated 2024)

Electricity

Electricity