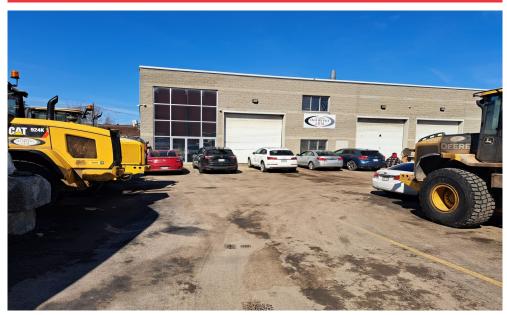

## **INDUSTRIAL PROPERTY**

4525-4529 J.-B.-MARTINEAU STREET SAINT-LEONARD, QUEBEC

Les Services Immobiliers Magna - R.D. Inc. Real Estate Agency

For more informations, contact FRANK BOMBA

Certified Real Estate Broker <a href="mailto:fb@magnagroup.ca">fb@magnagroup.ca</a>

www.magnagroup.ca T. 514.353.6944

F. 514.353.6570

| EXCLUSIVE LOTS                   |                                                                         | 5 662 700 and 5 662 701        |
|----------------------------------|-------------------------------------------------------------------------|--------------------------------|
| COMMON LOTS                      |                                                                         | 5 662 704 & 5 662 705          |
| GROUND FLOOR                     | Office/Kitchen                                                          | 900 sq.ft.                     |
|                                  | Warehouse                                                               | 3,120 sq.ft.                   |
|                                  |                                                                         | 4,020 sq.ft.                   |
|                                  | Second Floor Offices                                                    | 900 sq.ft.                     |
| TOTAL AREA                       |                                                                         | 4,920 sq.ft.                   |
| TOTAL LAND                       |                                                                         | 14,580 sq.ft.                  |
| YEAR BUILT                       |                                                                         | 2001                           |
| CLEAR HEIGHT                     |                                                                         | 22'                            |
| SHIPPING DOORS                   |                                                                         | 2 x Drive-in Doors (14' x 14') |
|                                  |                                                                         | 1 x Drive-in Door (8' x 10')   |
| ZONAGE                           |                                                                         | I-1, C-2, C-3, P-3 & P-4       |
| ELECTRICAL ENTRANCE              |                                                                         | 600V/200A                      |
| MUNICIPAL ASSESSMENT (Both Lots) | Land                                                                    | \$ 111,100.00                  |
|                                  | Building                                                                | <u>\$ 732,400.00</u>           |
|                                  | Total                                                                   | \$ 843,500.00                  |
| MUNICIPAL TAXES (2024)           |                                                                         | \$ 19, 537.54                  |
| SCHOOL TAXES (2023-2024)         |                                                                         | \$ 456.80                      |
| OCCUPANCY DATE                   |                                                                         | To be determined.              |
| SALE PRICE                       |                                                                         | \$ 1,500,000.00                |
| REMARKS                          | At Purchaser's option potential leases may be assumed (Contact Broker). |                                |