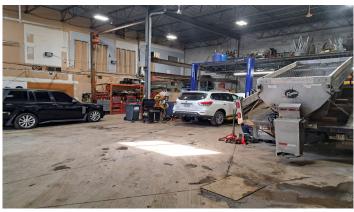

## **INDUSTRIAL PROPERTY**

4525-4529 J.-B.-MARTINEAU STREET SAINT-LEONARD, QUEBEC

Les Services Immobiliers Magna - R.D. Inc. Real Estate Agency

For more informations, contact FRANK BOMBA

Certified Real Estate Broker <a href="mailto:fb@magnagroup.ca">fb@magnagroup.ca</a>

www.magnagroup.ca T. 514.353.6944

F. 514.353.6570

| EXCLUSIVE LOTS                   |                                                                         | 5 662 700 and 5 662 701        |
|----------------------------------|-------------------------------------------------------------------------|--------------------------------|
| COMMON LOTS                      |                                                                         | 5 662 704 & 5 662 705          |
| GROUND FLOOR                     | Office/Kitchen                                                          | 900 sq.ft.                     |
|                                  | Warehouse                                                               | 3,120 sq.ft.                   |
|                                  |                                                                         | 4,020 sq.ft.                   |
|                                  | Second Floor Offices                                                    | 900 sq.ft.                     |
| TOTAL AREA                       |                                                                         | 4,920 sq.ft.                   |
| TOTAL LAND                       |                                                                         | 14,580 sq.ft.                  |
| YEAR BUILT                       |                                                                         | 2001                           |
| CLEAR HEIGHT                     |                                                                         | 22'                            |
| SHIPPING DOORS                   |                                                                         | 2 x Drive-in Doors (14' x 14') |
|                                  |                                                                         | 1 x Drive-in Door (8' x 10')   |
| ZONAGE                           |                                                                         | I-1, C-2, C-3, P-3 & P-4       |
| ELECTRICAL ENTRANCE              |                                                                         | 600V/200A                      |
| MUNICIPAL ASSESSMENT (Both Lots) | Land                                                                    | \$ 111,100.00                  |
|                                  | Building                                                                | <u>\$ 732,400.00</u>           |
|                                  | Total                                                                   | \$ 843,500.00                  |
| MUNICIPAL TAXES (2024)           |                                                                         | \$ 19, 537.54                  |
| SCHOOL TAXES (2023-2024)         |                                                                         | \$ 456.80                      |
| OCCUPANCY DATE                   |                                                                         | To be determined.              |
| SALE PRICE                       |                                                                         | \$ 1,500,000.00                |
| REMARKS                          | At Purchaser's option potential leases may be assumed (Contact Broker). |                                |