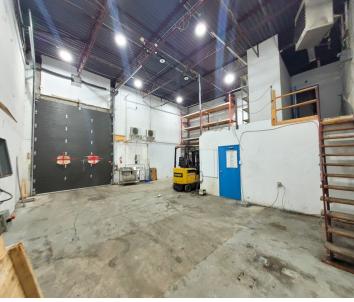

## **TONY PANZERA**

Real Estate Broker

tony@magnagroup.ca

T. 514.353.6944

C. 514-884-6163

| TOTAL AREA                 | 2,850 sq.ft.                               |
|----------------------------|--------------------------------------------|
| OFFICE AREA - GROUND FLOOR | 892 sq.ft.                                 |
| OFFICE AREA - MEZZANINE    | 834 sq.ft.                                 |
| WAREHOUSE AREA             | 1,124 sq.ft.                               |
| CLEAR HEIGHT               | 18 feet                                    |
| SHIPPING DOORS             | 1 x Drive-in (12' x 14')                   |
| REMARKS                    | Proximity to Costco, Reno Depot, A25 & A40 |
| RENTAL PRICE               | See Broker                                 |
| OCCUPANCY DATE             | See Broker                                 |

## FOR LEASE

INDUSTRIAL SPACE 6915 BOMBARDIER STREET ST-LEONARD, QUEBEC

© Les Services Immobiliers Magna—R.D. Inc. 2024. All rights reserved. All information contained herein was obtained from sources deemed reliable, but for which we assume no liability or guarantee regarding the accuracy of said information.