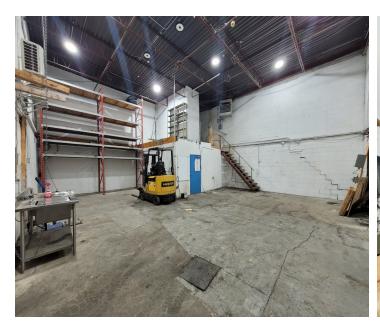

## **TONY PANZERA**

Real Estate Broker

tony@magnagroup.ca

T. 514.353.6944

C. 514-884-6163

| TOTAL AREA                 | 2,850 sq.ft.                               |
|----------------------------|--------------------------------------------|
| OFFICE AREA - GROUND FLOOR | 892 sq.ft.                                 |
| OFFICE AREA - MEZZANINE    | 834 sq.ft.                                 |
| WAREHOUSE AREA             | 1,124 sq.ft.                               |
| CLEAR HEIGHT               | 18 feet                                    |
| SHIPPING DOORS             | 1 x Drive-in (12' x 14')                   |
| REMARKS                    | Proximity to Costco, Reno Depot, A25 & A40 |
| RENTAL PRICE               | See Broker                                 |
| OCCUPANCY DATE             | See Broker                                 |