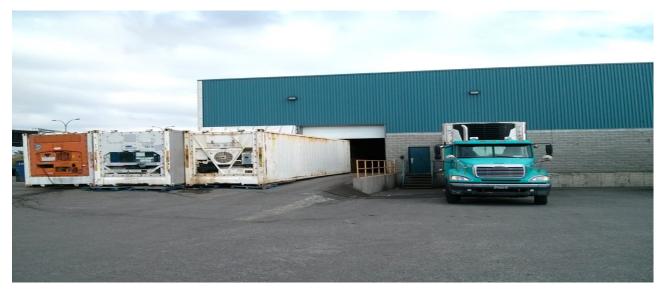

## T. 514.353.6944 / F. 514.353.6570

| OFFICE AREA        | 3,375 sq.ft.                    |
|--------------------|---------------------------------|
| WAREHOUSE AREA     | 14,025 sq.ft.                   |
| TOTAL AREA         | 17,400 sq.ft.                   |
| RENTAL PRICE       | Contact Broker                  |
| OPERATING EXPENSES | \$ 5.65/sq.ft. (Estimated 2024) |
| SHIPPING DOORS     | 2 Loading Docks                 |
|                    | 2 Drive in Doors                |
| CLEAR HEIGHT       | 24'                             |
| OFFICE HEATING     | Electricity                     |
| WAREHOUSE HEATING  | Natural Gas                     |
| SPRINKLERS         | Yes                             |
| PARKING            | Exterior                        |
| OCCUPANCY DATE     | Contact Broker                  |