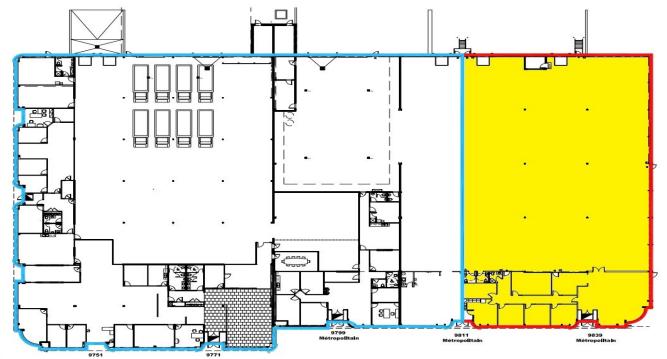

## T. 514.353.6944 / F. 514.353.6570

| OFFICE AREA        | 3,375 sq.ft.                    |
|--------------------|---------------------------------|
| WAREHOUSE AREA     | 14,025 sq.ft.                   |
| TOTAL AREA         | 17,400 sq.ft.                   |
| RENTAL PRICE       | Contact Broker                  |
| OPERATING EXPENSES | \$ 5.65/sq.ft. (Estimated 2024) |
| SHIPPING DOORS     | 2 Loading Docks                 |
|                    | 2 Drive in Doors                |
| CLEAR HEIGHT       | 24'                             |
| OFFICE HEATING     | Electricity                     |
| WAREHOUSE HEATING  | Natural Gas                     |
| SPRINKLERS         | Yes                             |
| PARKING            | Exterior                        |
| OCCUPANCY DATE     | Contact Broker                  |