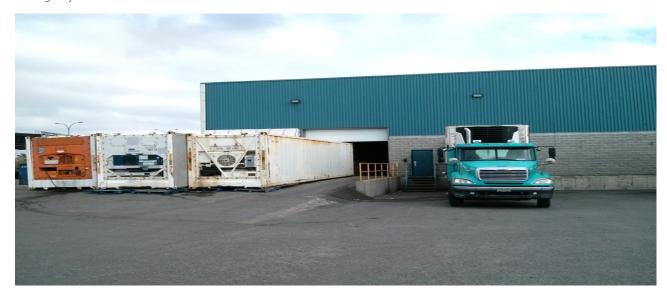

**REMARKS** 

3,375 sq.ft.

14,025 sq.ft.

17,400 sq.ft.

Contact Broker

\$ 5.65/sq.ft. (Estimated 2024)

3 Loading Docks

2 Drive in Doors