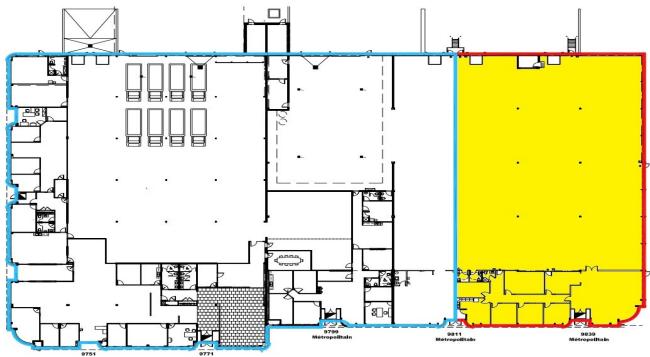

JOSEPH DI LILLO

Certified Real Estate Broker AEO

jdl@magnagroup.ca

T. 514.353.6944 / F. 514.353.6570

OFFICE AREA

WAREHOUSE AREA

**TOTAL AREA** 

**RENTAL PRICE** 

**REMARKS** 

3,375 sq.ft.

14,025 sq.ft.

17,400 sq.ft.

Contact Broker

\$ 5.65/sq.ft. (Estimated 2024)

3 Loading Docks

2 Drive in Doors