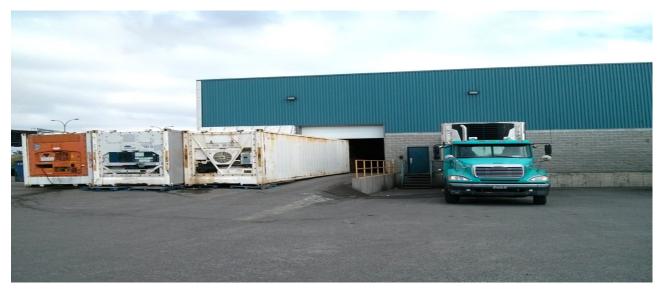

## T. 514.353.6944 / F. 514.353.6570

| OFFICE AREA        | 3,375 sq.ft.                    |
|--------------------|---------------------------------|
| WAREHOUSE AREA     | 14,025 sq.ft.                   |
| TOTAL AREA         | 17,400 sq.ft.                   |
| RENTAL PRICE       | Contact Broker                  |
| OPERATING EXPENSES | \$ 5.65/sq.ft. (Estimated 2024) |
| SHIPPING DOORS     | 3 Loading Docks                 |
|                    | 2 Drive in Doors                |
| CLEAR HEIGHT       | 24′                             |
| OFFICE HEATING     | Electricity                     |
| WAREHOUSE HEATING  | Natural Gas                     |
| SPRINKLERS         | Yes                             |
| PARKING            | Exterior                        |
| OCCUPANCY DATE     | Contact Broker                  |