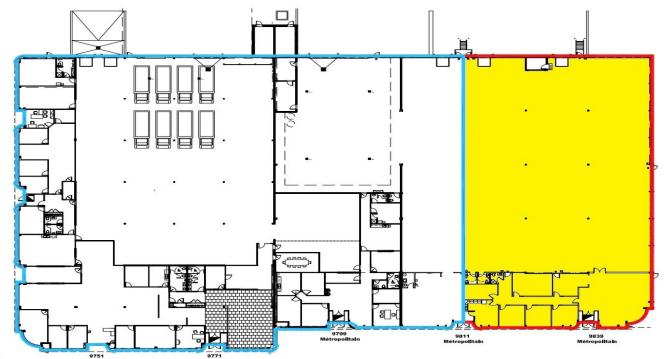

## T. 514.353.6944 / F. 514.353.6570

| OFFICE AREA        | 3,375 sq.ft.                    |
|--------------------|---------------------------------|
| WAREHOUSE AREA     | 14,025 sq.ft.                   |
| TOTAL AREA         | 17,400 sq.ft.                   |
| RENTAL PRICE       | Contact Broker                  |
| OPERATING EXPENSES | \$ 5.65/sq.ft. (Estimated 2024) |
| SHIPPING DOORS     | 3 Loading Docks                 |
|                    | 2 Drive in Doors                |
| CLEAR HEIGHT       | 24′                             |
| OFFICE HEATING     | Electricity                     |
| WAREHOUSE HEATING  | Natural Gas                     |
| SPRINKLERS         | Yes                             |
| PARKING            | Exterior                        |
| OCCUPANCY DATE     | Contact Broker                  |