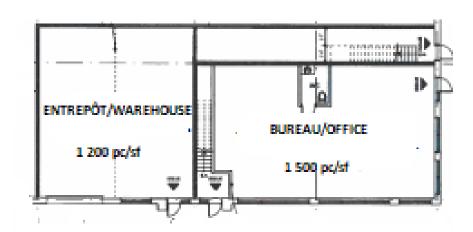

## FRANK BOMBA

Chartered Real Estate Broker fb@magnagroup.ca

T. 514.353.6944

WAREHOUSE AREA 1,200 sq.ft.

OFFICE AREA (GROUND FLOOR) 1,500 sq.ft.

TOTAL AREA 2,700 sq.ft.

CLEAR HEIGHT 10 feet

SHIPPING DOORS 1 x Drive-in (12' x 14')