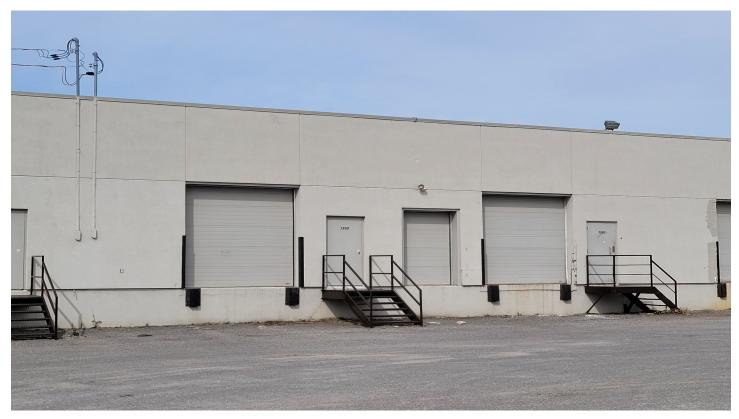

## ANTONIO PANZERA

Real Estate Broker

tony@magnagroup.ca

Les Services Immobiliers Magna - R.D. Inc. Real Estate Agency

**OCCUPANCY DATE** 

WAREHOUSE AREA 3,300 sq.ft.

TOTAL AREA 3,300 sq.ft.

CLEAR HEIGHT 15'

SHIPPING DOORS 1 x Loading Dock

RENTAL PRICE \$ 12.00/sq.ft. Net Net

OPERATING EXPENSES \$ 3.75/sq.ft. (Estimated 2023)

9.7.3/3q.it. (Estimated 2023)

WAREHOUSE HEATING Natural Gas

Immediate

© Les Services Immobiliers Magna—R.D. Inc. 2023. All rights reserved. All information contained herein was obtained from sources deemed reliable, but for which we assume no liability or guarantee regarding the accuracy of said information.