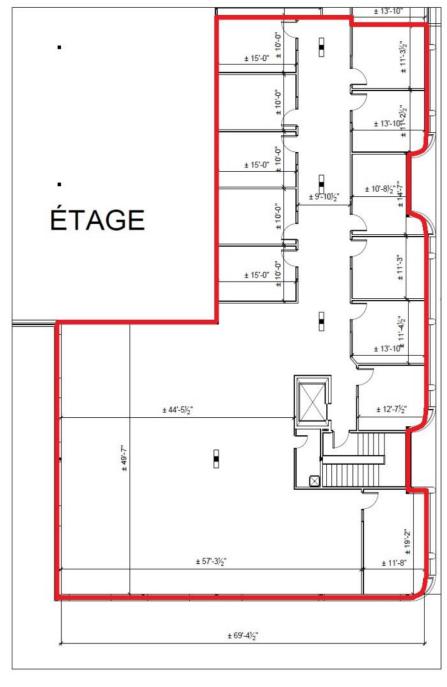

T. 514.353.6944

JOSEPH DI LILLO

Certified Real Estate Broker AEO jdl@magnagroup.ca

**OFFICE AREA (MEZZANINE)** 

OFFICE AREA (GROUND FLOOR)

**TOTAL AREA** 

**RENTAL PRICE** 

**OPERATING EXPENSES** 

**HVAC & ELECTRICITY** 

**OCCUPANCY DATE** 

5,908 sq.ft.

210 sq.ft.

6,118 sq.ft.

See Broker

\$ 6.28/sq.ft. (Estimated 2024)

\$ 2.91/sq.ft. (Estimated 2024)