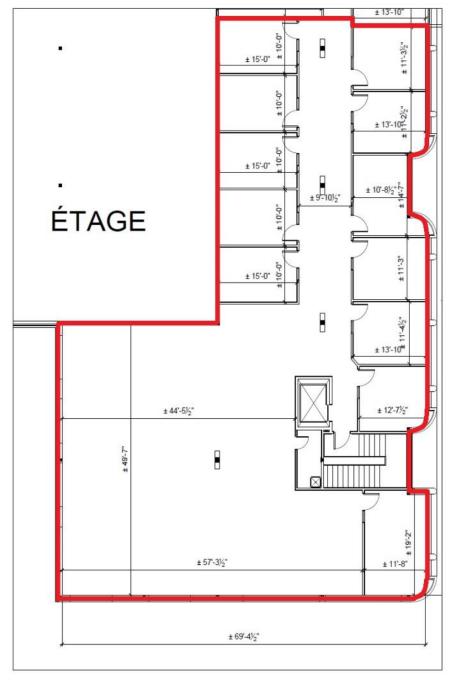

**HVAC & ELECTRICITY** 

**OCCUPANCY DATE** 

5,908 sq.ft.

210 sq.ft.

6,118 sq.ft.

See Broker

\$ 5.48/sq.ft. (Estimated 2023)

\$ 3.13/sq.ft. (Estimated 2023)