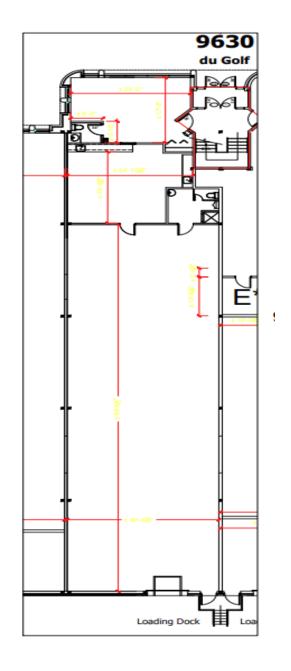

JOSEPH DI LILLO Certified Real Estate Broker AEO

idl@magnagroup.ca

T. 514.353.6944 / F. 514.353.6570

**OFFICE AREA** 1,147 sq.ft.

WAREHOUSE AREA 3,241 sq.ft.

**TOTAL AREA** 4,388 sq.ft.

**RENTAL PRICE** See Broker

**OPERATING EXPENSES** \$ 6.28/sq.ft. (Estimated 2024)

**SHIPPING DOORS** 1 Loading Dock

**CLEAR HEIGHT** 24'

OCCUPANCY DATE June 1, 2024.