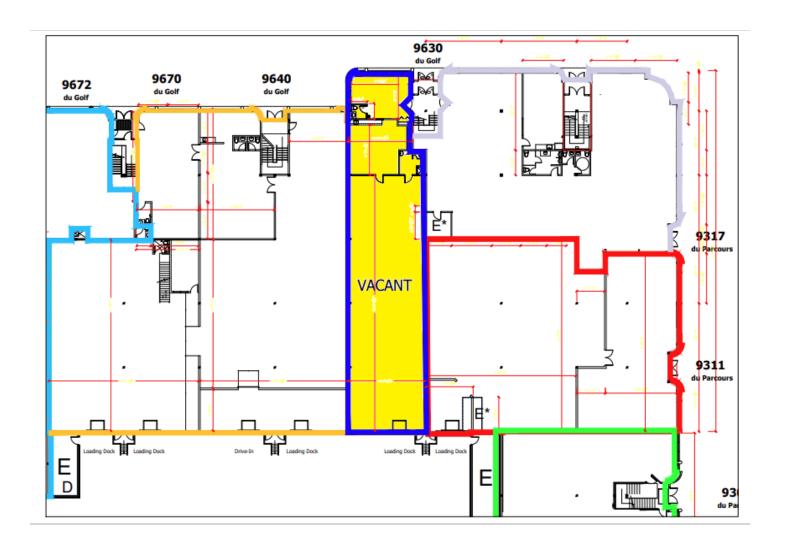

JOSEPH DI LILLO Certified Real Estate Broker AEO

idl@magnagroup.ca

T. 514.353.6944 / F. 514.353.6570

**OFFICE AREA** 1,147 sq.ft.

WAREHOUSE AREA 3,241 sq.ft.

**TOTAL AREA** 4,388 sq.ft.

**RENTAL PRICE** See Broker

**OPERATING EXPENSES** \$ 6.28/sq.ft. (Estimated 2024)

**SHIPPING DOORS** 1 Loading Dock

**CLEAR HEIGHT** 24'

OCCUPANCY DATE June 1, 2024.