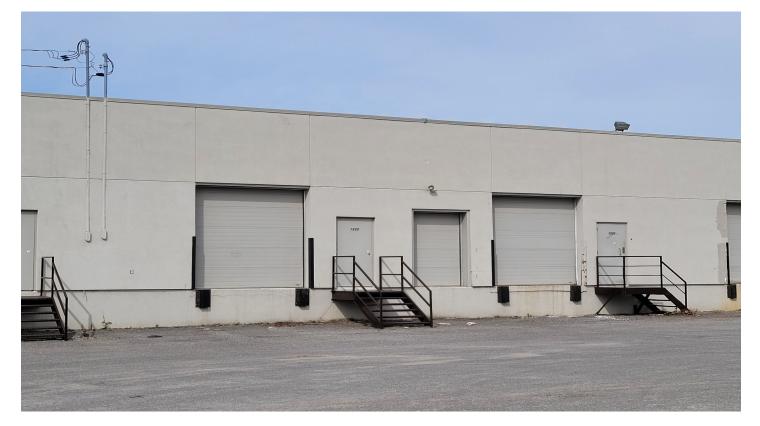

## INDUSTRIAL SPACE

7980 JARRY EAST STREET ANJOU, QUEBEC

For more information, contact :

T. 514.353.6944

ANTONIO PANZERA Real Estate Broker

tony@magnagroup.ca

| WAREHOUSE AREA     | 3,300 sq.ft.                    |
|--------------------|---------------------------------|
| TOTAL AREA         | 3,300 sq.ft.                    |
| CLEAR HEIGHT       | 15′                             |
| SHIPPING DOORS     | 1 x Loading Dock                |
| RENTAL PRICE       | \$ 12.00/sq.ft. Net Net         |
| OPERATING EXPENSES | \$ 4.25/sq.ft. (Estimated 2024) |
| WAREHOUSE HEATING  | Natural Gas                     |
| OCCUPANCY DATE     | Immediate                       |