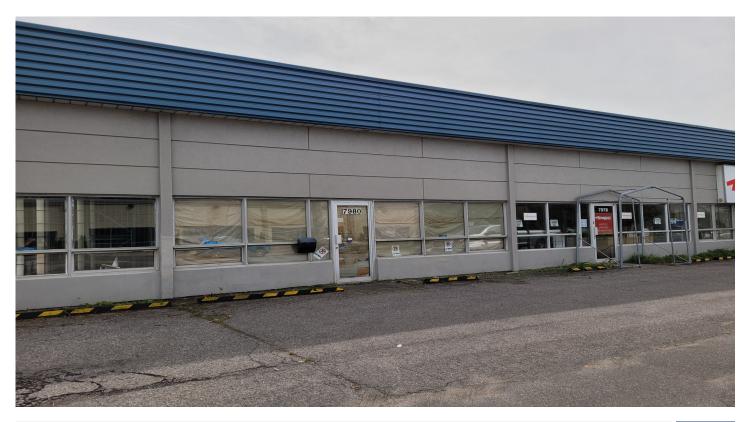

## INDUSTRIAL SPACE

7980 JARRY EAST STREET ANJOU, QUEBEC

For more information, contact :

T. 514.353.6944

ANTONIO PANZERA Real Estate Broker

tony@magnagroup.ca

| WAREHOUSE AREA     | 3,300 sq.ft.                    |
|--------------------|---------------------------------|
| TOTAL AREA         | 3,300 sq.ft.                    |
| CLEAR HEIGHT       | 15′                             |
| SHIPPING DOORS     | 1 x Loading Dock                |
| RENTAL PRICE       | \$ 12.00/sq.ft. Net Net         |
| OPERATING EXPENSES | \$ 4.25/sq.ft. (Estimated 2024) |
| WAREHOUSE HEATING  | Natural Gas                     |
| OCCUPANCY DATE     | Immediate                       |