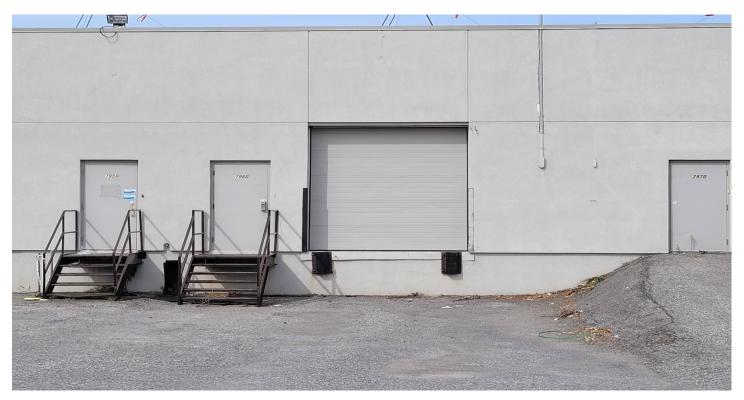

3,300 sq.ft.

15′

1x Loading Dock

\$ 12.00/sq.ft. Net Net

\$ 4.25/sq.ft. (Estimated 2024)

Electricity

Natural Gas

600V/60A, 3PH