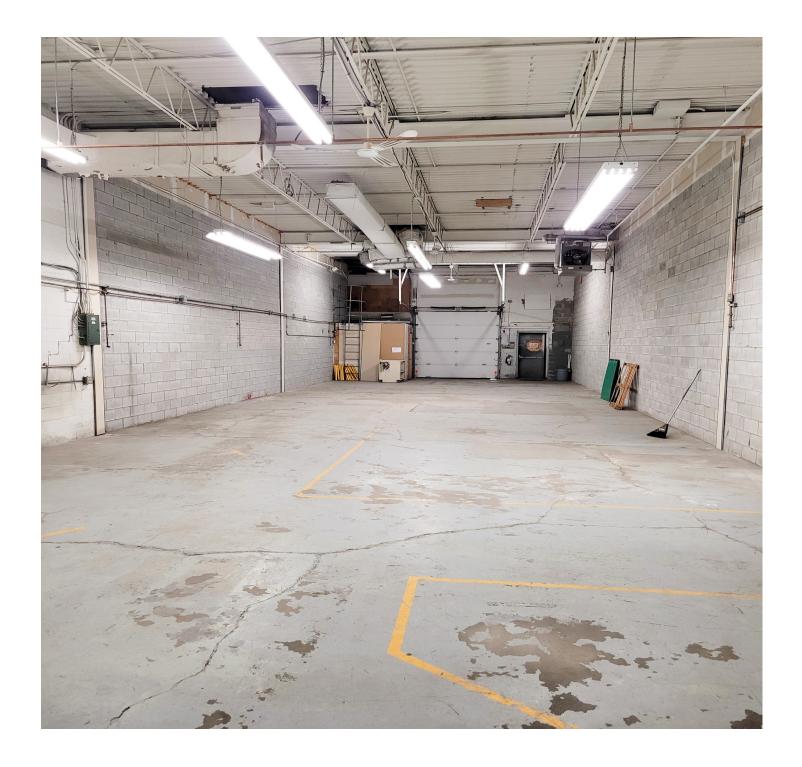

#### ANTONIO PANZERA

Real Estate Broker

tony@magnagroup.ca

WAREHOUSE AREA

**OFFICE AREA** 

**TOTAL AREA** 

**CLEAR HEIGHT** 

**SHIPPING DOORS** 

**RENTAL PRICE** 

**OPERATING EXPENSES** 

**OFFICE HEATING** 

WAREHOUSE HEATING

**ELECTRICAL ENTRY** 

**OCCUPANCY DATE** 

2,200 sq.ft.

1,100 sq.ft.

3,300 sq.ft.

15′

1x Loading Dock

\$ 12.00/sq.ft. Net Net

\$ 4.25/sq.ft. (Estimated 2024)

Electricity

Natural Gas

600V/60A, 3PH