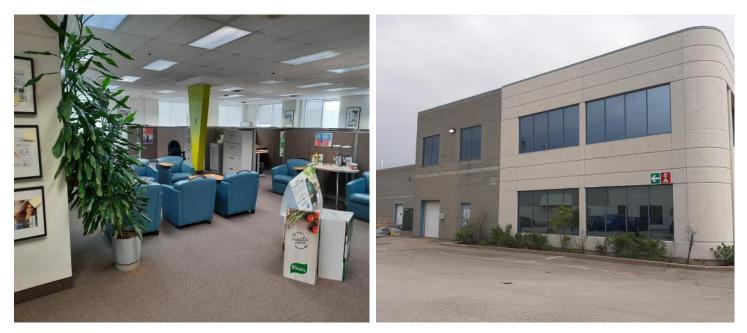

### REMARKS

- Includes Elevator;
- Warehouse area can be expanded;
- Fronting Golf Metropolitain Anjou;
- Some office work-stations and furniture available;
- Space is sprinklered.

9305 DU PARCOURS STREET & 9600-9630 DU GOLF BOULEVARD ANJOU, QUEBEC