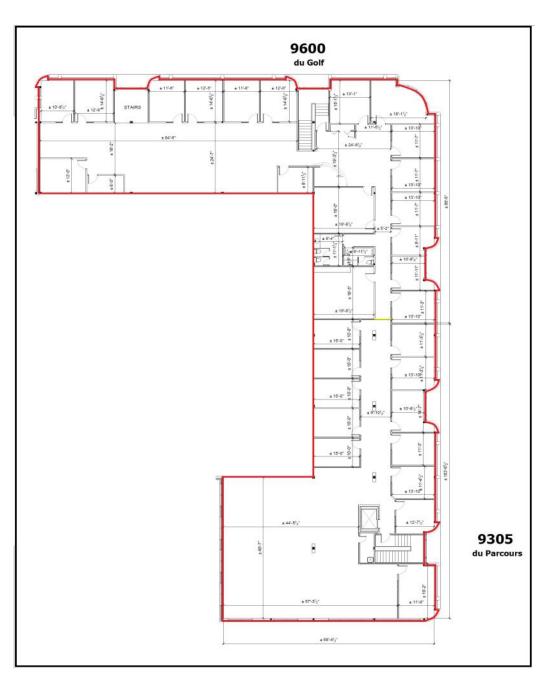

| OFFICE AREA (MEZZANINE)    | 13,522 sq.ft.                   |
|----------------------------|---------------------------------|
| OFFICE AREA (GROUND FLOOR) | 3,712 sq.ft.                    |
| WAREHOUSE AREA             | 487 sq.ft.                      |
| TOTAL AREA                 | 17,721 sq.ft.                   |
| RENTAL PRICE               | See Broker                      |
| OPERATING EXPENSES         | \$ 5.48/sq.ft. (Estimated 2023) |
| HVAC & ELECTRICITY         | \$ 3.13/sq.ft. (Estimated 2023) |
| SHIPPING DOOR              | 1 Drive-in Door                 |
| OCCUPANCY DATE             | Immediately                     |

### REMARKS

- Includes Elevator;
- Warehouse area can be expanded;
- Fronting Golf Metropolitain Anjou;
- Some office work-stations and furniture available;
- Space is sprinklered.

9305 DU PARCOURS STREET & 9600-9630 DU GOLF BOULEVARD ANJOU, QUEBEC

MEZZANINE