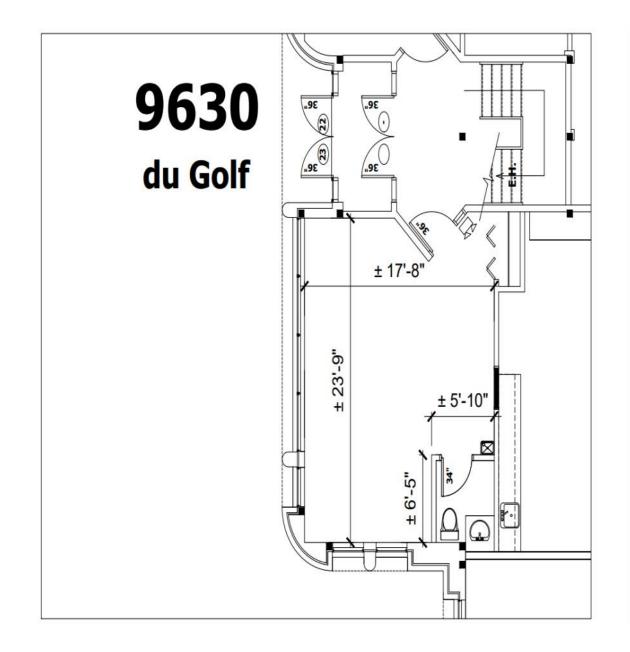

| OFFICE AREA (MEZZANINE)    | 13,522 sq.ft.                   |
|----------------------------|---------------------------------|
| OFFICE AREA (GROUND FLOOR) | 3,712 sq.ft.                    |
| WAREHOUSE AREA             | 487 sq.ft.                      |
| TOTAL AREA                 | 17,721 sq.ft.                   |
| RENTAL PRICE               | See Broker                      |
| OPERATING EXPENSES         | \$ 5.48/sq.ft. (Estimated 2023) |
| HVAC & ELECTRICITY         | \$ 3.13/sq.ft. (Estimated 2023) |
| SHIPPING DOOR              | 1 Drive-in Door                 |
| OCCUPANCY DATE             | Immediately                     |

### REMARKS

- Includes Elevator;
- Warehouse area can be expanded;
- Fronting Golf Metropolitain Anjou;
- Some office work-stations and furniture available;
- Space is sprinklered.

9305 DU PARCOURS STREET & 9600-9630 DU GOLF BOULEVARD ANJOU, QUEBEC