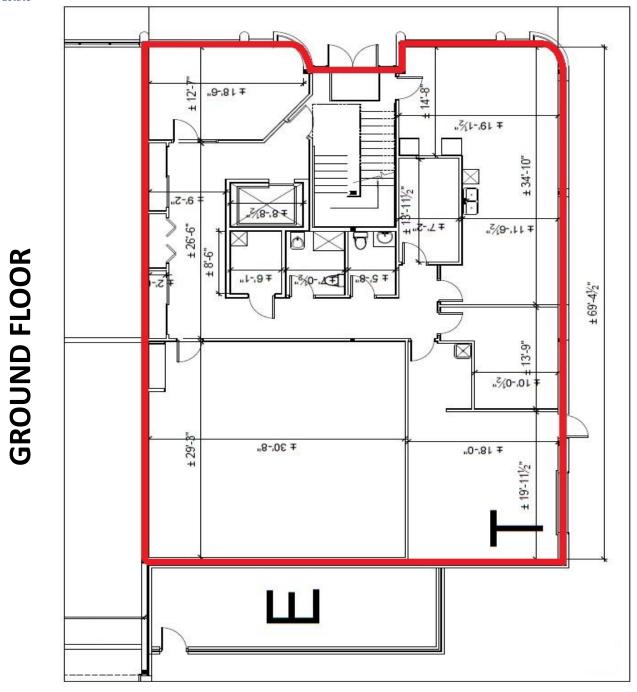

| OFFICE AREA (MEZZANINE)    | 13,522 sq.ft.                   |
|----------------------------|---------------------------------|
| OFFICE AREA (GROUND FLOOR) | 3,712 sq.ft.                    |
| WAREHOUSE AREA             | 487 sq.ft.                      |
| TOTAL AREA                 | 17,721 sq.ft.                   |
| RENTAL PRICE               | See Broker                      |
| OPERATING EXPENSES         | \$ 5.48/sq.ft. (Estimated 2023) |
| HVAC & ELECTRICITY         | \$ 3.13/sq.ft. (Estimated 2023) |
| SHIPPING DOOR              | 1 Drive-in Door                 |
| OCCUPANCY DATE             | Immediately                     |

### REMARKS

- Includes Elevator;
- Warehouse area can be expanded;
- Fronting Golf Metropolitain Anjou;
- Some office work-stations and furniture available;
- Space is sprinklered.

9305 DU PARCOURS STREET & 9600-9630 DU GOLF BOULEVARD ANJOU, QUEBEC

MEZZANINE