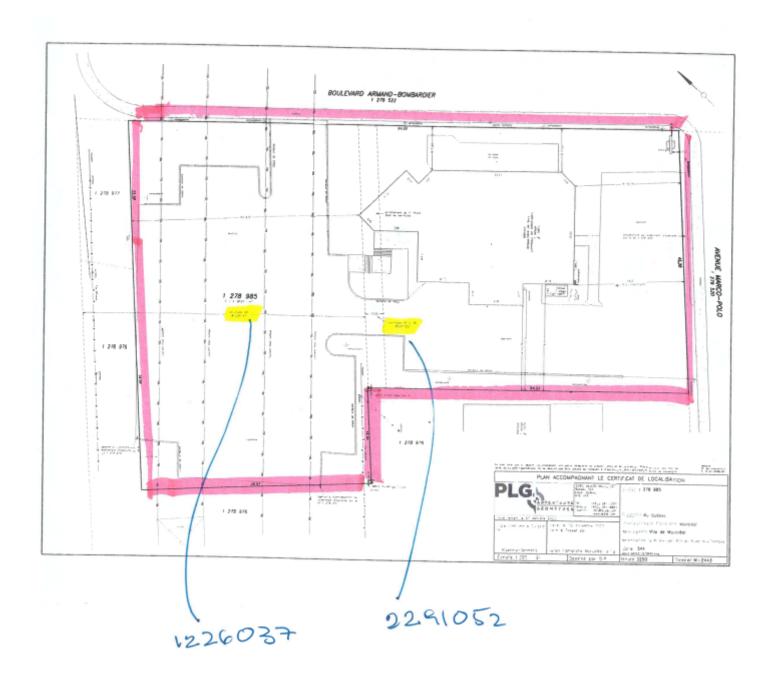

#### FRANK BOMBA

Certified Real Estate Broker

fb@magnagroup.ca

T. 514.353.6944

| BUILDING AREA                   |                                                         | 6,559 sq.ft.            |
|---------------------------------|---------------------------------------------------------|-------------------------|
| LAND AREA                       |                                                         | 53,460 sq.ft.           |
| LOT NUMBER (CADASTRE DU QUÉBEC) |                                                         | 1 278 985               |
| ZONING                          |                                                         | I1, I2, C1, C2, C6 & C9 |
| YEAR BUILT                      |                                                         | 1981                    |
| OCCUPANCY DATE                  |                                                         | Immediately             |
| FINANCIAL INFORMATION           | Municipal Tax (2025)                                    | \$ 36,146.00            |
|                                 | School Tax (2024-2025)                                  | \$ 1,078.00             |
| EVALUATION                      | Land                                                    | \$ 707,700.00           |
|                                 | Building                                                | \$ 578,400.00           |
|                                 | Total                                                   | \$ 1,286,100.00         |
| ASKING PRICE                    |                                                         | \$ 2,995,000.00         |
| HIGHLIGHTS                      | Excess Land for future expansion;                       |                         |
|                                 | Construction: Steel & Block Structure, Steel Deck Roof; |                         |