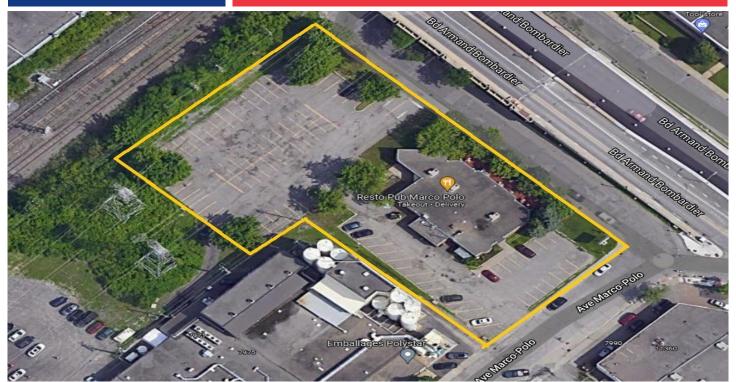

### COMMERCIAL/INDUSTRIAL PROPERTY

7985 MARCO-POLO AVENUE R.D.P., QUEBEC

Les Services Immobiliers Magna - R.D. Inc. Real Estate Agency 9840 Boulevard du Golf, Montreal, Quebec, Canada, H1J 2Y7 / www.magnagroup.ca