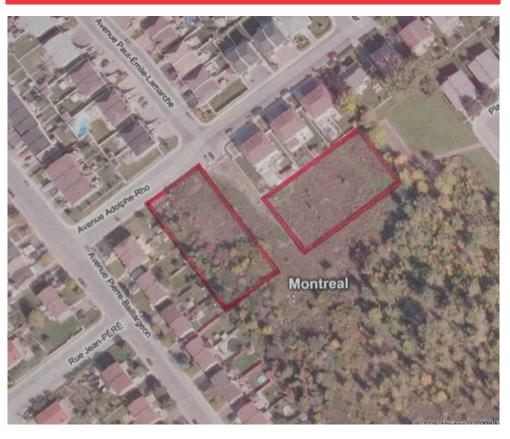

## ANTONIO PANZERA

Real Estate Broker

tony@magnagroup.ca

T. 514.353.6944 C. 514.884.6163

| LAND AREA                           | 43,054 sq.ft.                                                                                                 |
|-------------------------------------|---------------------------------------------------------------------------------------------------------------|
| LOT NUMBER (CADASTRE DU QUÉBEC)     | 2 103 971, 1 075 639; 1 075 640, 1 075 642,<br>1 075 643, 1 075 644 & 1 075 645                               |
| REMARKS                             | - There are currently no services on<br>Paul-Emile-Lamarche Avenue;<br>- Located at the corner of Adolphe Rho |
| SALE PRICE                          | See Broker                                                                                                    |
| MUNICIPAL ASSESSEMENT - LAND (2020) | \$ 750,000.00                                                                                                 |
| ZONAGE                              | Residential                                                                                                   |
| MUNICIIPAL TAXES (2020)             | \$ 5,832.71                                                                                                   |
| SCHOOL TAXES (2020-2021)            | \$ 535.71                                                                                                     |