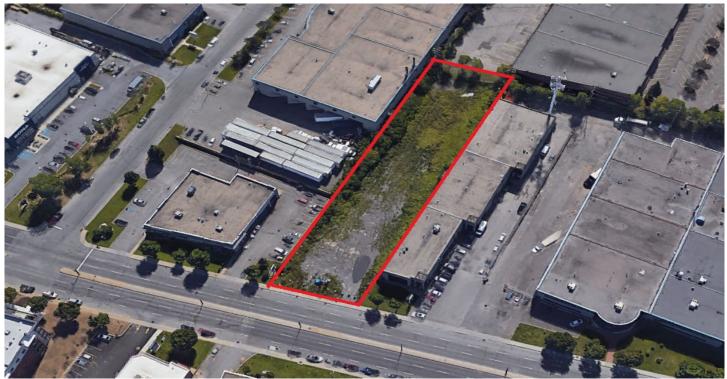

## COMMERCIAL/INDUSTRIAL LAND MAURICE-DUPLESSIS BOULEVARD R.D.P., QUEBEC

Les Services Immobiliers Magna - R.D. Inc. Real Estate Agency

For more information, please contact : ANTONIO PANZERA Real Estate Broker tony@magnagroup.ca T. 514.353.6944

C. 514.884.6163

| LAND AREA                       | 34,660 sq.ft. |  |
|---------------------------------|---------------|--|
| LOT NUMBER (cadastre du québec) | 1 074 489     |  |
| LOT DIMENSIONS                  | 97′ x 357′    |  |
| ZONING                          | I1, C1 & C2   |  |